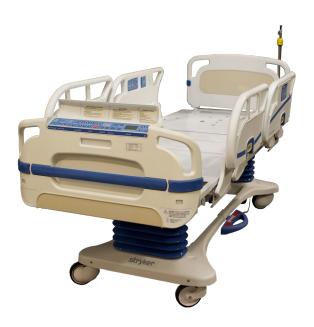

## Stryker S3 Bed

## **Product Description**

- Overall Length: 93" (236.2 cm)
- Overall Width Siderails Up: 41.5" (105.4 cm)
- Overall Width Siderails Down: 39.5" (100.3 cm)
- Height Overall High Position: 30" (76.2 cm)
- Height Overall Low Position Standard with 6" Casters: 16" (40.6 cm)
- Patient Surface: 35" x 84" (89 x 213 cm)
- Caster Size: 6" (15 cm)
- Maximum Patient Weight: 500 lb. (227 kg)

## Standard Features:

- Centrally-located brake pedal
- 4-wheel, steer brake with swivel lock system
- One-touch 30-degree head of bed angle and lock
- CPR Release and removable headboard
- Trend. / Reverse Trend. Controls
- Night Light
- Dual pedestal lift design
- Four IV pole and traction equipment sockets
- Three-sided bed motion controls