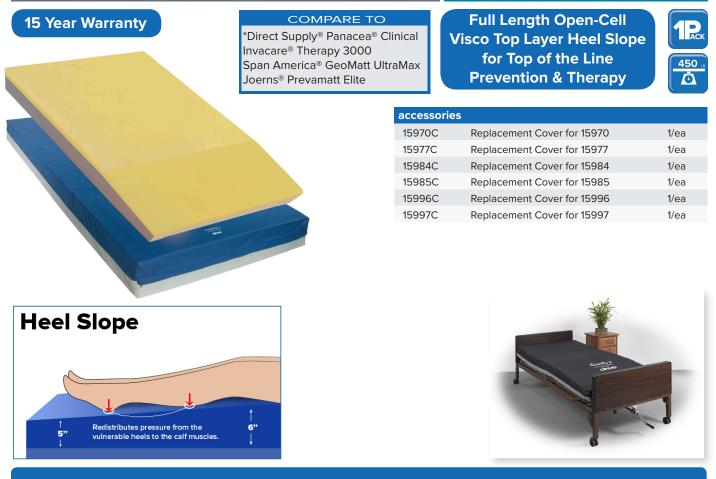

## **Gravity 9 Premium Long Term Care Pressure Redistribution Mattress**

| Item #                                                                      | Raised Side Rails                                                                             | Product Description                                                                                                                                                    |                | Product Dimensions                                                                                                                                                                                    | Product<br>HCPCS                                                    | UOM                                            |
|-----------------------------------------------------------------------------|-----------------------------------------------------------------------------------------------|------------------------------------------------------------------------------------------------------------------------------------------------------------------------|----------------|-------------------------------------------------------------------------------------------------------------------------------------------------------------------------------------------------------|---------------------------------------------------------------------|------------------------------------------------|
| 15996                                                                       | No                                                                                            | Multi-Layered/Multi-zoned Foam Mattre                                                                                                                                  | SS             | 36" (W) X 76" (L) X 6" (H                                                                                                                                                                             | ) E0184                                                             | 1/ea                                           |
| 15970                                                                       | No                                                                                            | Multi-Layered/Multi-zoned Foam Mattre                                                                                                                                  | SS             | 36" (W) X 80" (L) X 6" (H                                                                                                                                                                             | l) E0184                                                            | 1/ea                                           |
| 15984                                                                       | No                                                                                            | Multi-Layered/Multi-zoned Foam Mattre                                                                                                                                  | SS             | 36" (W) X 84" (L) X 6" (H                                                                                                                                                                             | l) E0184                                                            | 1/ea                                           |
| 15997                                                                       | Yes                                                                                           | Multi-Layered/Multi-zoned Foam Mattre<br>Elevated Perimeter and Cut-out                                                                                                | ss w/3"        | 36" (W) X 76" (L) X 6" (H                                                                                                                                                                             | ) E0184                                                             | 1/ea                                           |
| 15977                                                                       | Yes                                                                                           | Multi-Layered/Multi-zoned Foam Mattre<br>Elevated Perimeter and Cut-out                                                                                                | ss w/3"        | 36" (W) X 80" (L) X 6" (H                                                                                                                                                                             | l) E0184                                                            | 1/ea                                           |
| 15985                                                                       | Yes                                                                                           | Multi-Layered/Multi-zoned Foam Mattre<br>Elevated Perimeter and Cut-out                                                                                                | ss w/3"        | 36" (W) X 84" (L) X 6" (H                                                                                                                                                                             | l) E0184                                                            | 1/ea                                           |
| cut fo<br>witho<br>Mattr<br>cut cu<br>to off<br>Top la                      | bam and true memor<br>but raised side rails<br>ress includes a taper<br>enter layer of foam u | ry for multi-layered die-<br>y foam, available with or<br>ed heel slope and channel<br>Inder the entire lower leg<br>ent heel pressure ulcers<br>en-cell visco-elastic | •              | Bottom layer provides fu<br>articulation cuts extendir<br>mattress significantly<br>Stretch cover is fire retar<br>low shear and easy to cle<br>High Density Foam Perin<br>support and facilitates sa | ng the durability<br>dant, fluid and te<br>ean<br>neter provides so | and life of the<br>ear resistant,<br>olid edge |
| specifica                                                                   | tions                                                                                         |                                                                                                                                                                        |                |                                                                                                                                                                                                       |                                                                     |                                                |
| Cover Material Stretch, Fluid-Resistant Nylon Top   Waterproof Vinyl Bottom |                                                                                               |                                                                                                                                                                        | Fi             | re Rating                                                                                                                                                                                             | CFR 16 Part 1633 Federal Fire Code                                  |                                                |
| Mattress Layers of Foam 4                                                   |                                                                                               | W                                                                                                                                                                      | eight Capacity |                                                                                                                                                                                                       | 450 lb                                                              |                                                |
| Side Rails                                                                  |                                                                                               | Yes                                                                                                                                                                    | W              | arranty                                                                                                                                                                                               | 15 Year Limited Fo                                                  | oam   1 Year Cove                              |
| Dedicated Heel Section Yes                                                  |                                                                                               |                                                                                                                                                                        |                |                                                                                                                                                                                                       |                                                                     |                                                |